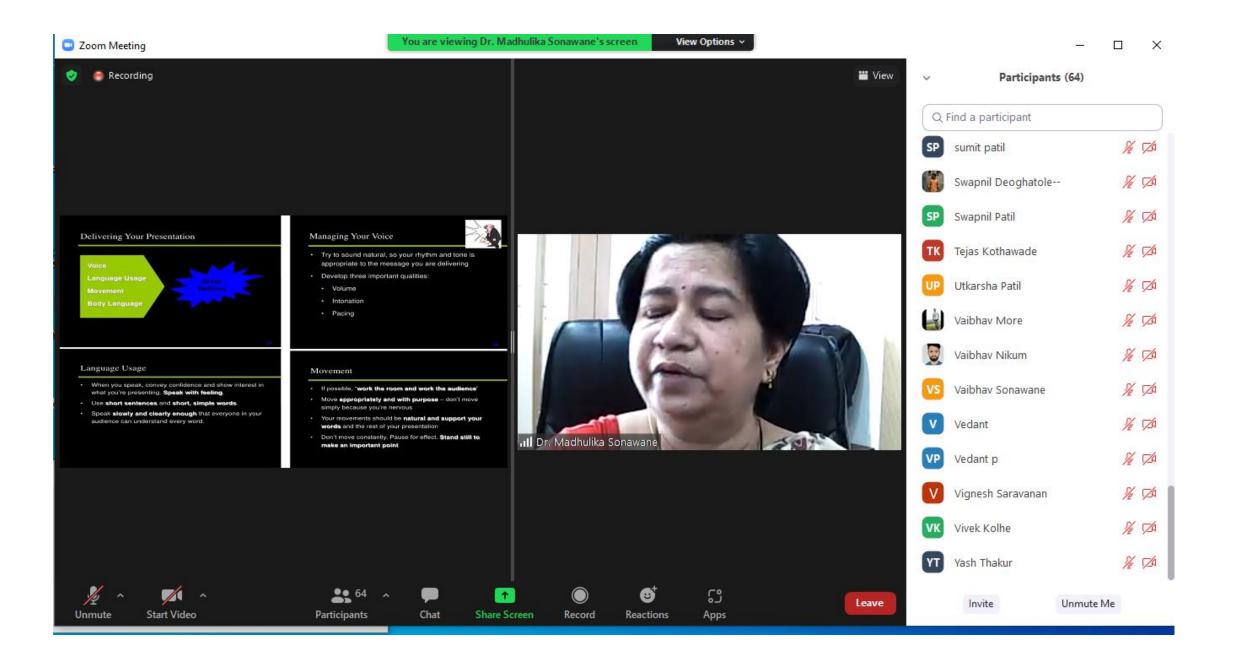

#### Day 1 Topic : Interview Techniques Resource Person: Prof. Madhulika Sonawane

## Indra Nooyi's 5 C's of success

- 1. The first "C" refers to competence
- 2. The second "C" refers to courage/confidence

3. The third "C" refers to communication skills, which are integral to all spheres of ones professional life. To be able to communicate effectively with ones team will serve to help them understand the plan of action, and will motivate them to meet goals with enthusiasm and efficiency. Clear communication, which gets across your passion and vision, will also facilitate team building and will put you across as a strong leader.

4. The fourth "C" refers to consistency,

Start Video

Unmute

5 The fifth and final "C" refers to maintaining a personal compass.

**60** 

Chat

Participants

1