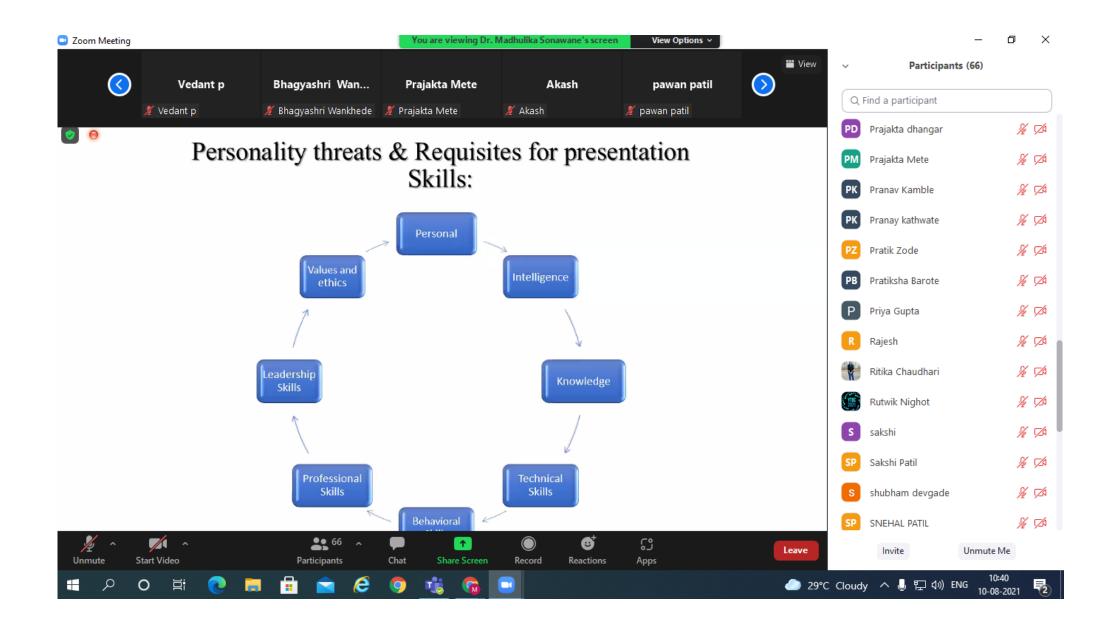

#### Central Training and Placement Cell & School of Management Studies jointly organized 2 Days Wprkshop "Enhancing Students Employability"



#### Day 1 Topic : Interview Techniques Resource Person: Prof. Madhulika Sonawane









### Day 2 Topic : How to Write Resume **Resource Person : Dr. Ram Chavan**

#### You are viewing Dr R R Chavan's screen View Options ~ 🛗 View Participants (60) Q Find a participant S Sonali Dayma (Me) Indra Nooyi's 5 C's of success UICT NMU (Host) 📭 🖉 🗅 Dr R R Chavan 1. The first "C" refers to competence 2. The second "C" refers to courage/confidence Neel Godbole (Co-host) NG UICT NMU (Co-host) 3. The third "C" refers to communication skills, which are integral to all Abhishek Chaudhari spheres of ones professional life. To be able to communicate effectively with ones AC team will serve to help them understand the plan of action, and will motivate them Akash Α to meet goals with enthusiasm and efficiency. Clear communication, which gets II Dr R R Chavan Akshay Bhosale AB across your pa