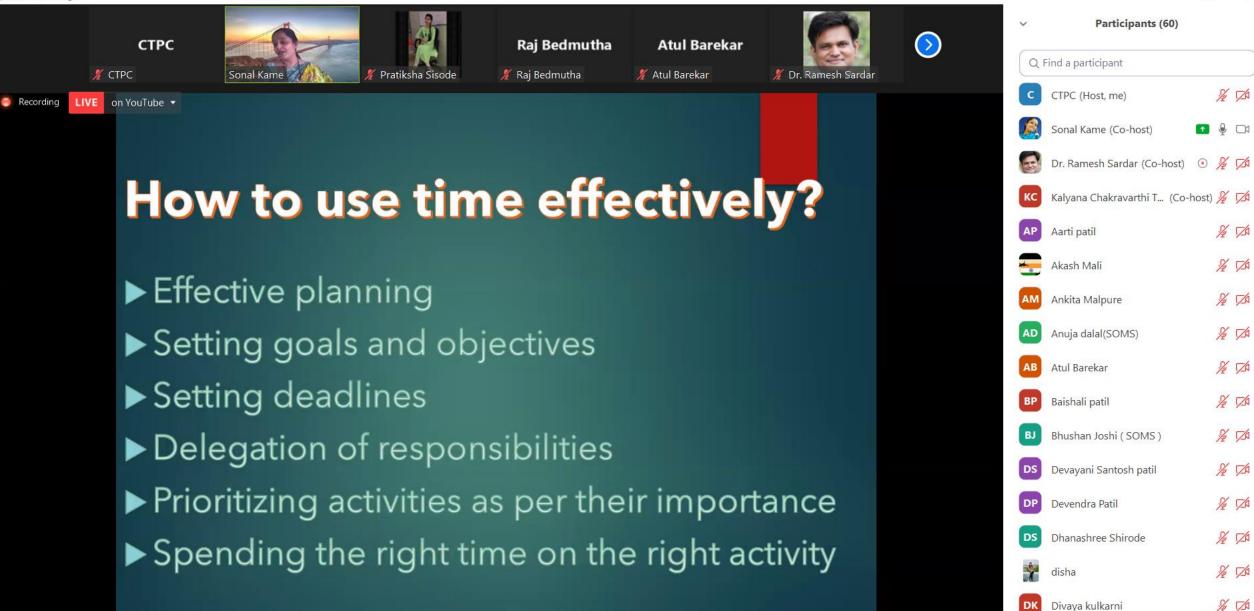

### In simple words

 "Time management" is the process of organizing and planning how to divide your time between specific activities.
 Good time management enables you to work smarter - not harder - so that you get more done in less time, even when time is tight and pressures are high.