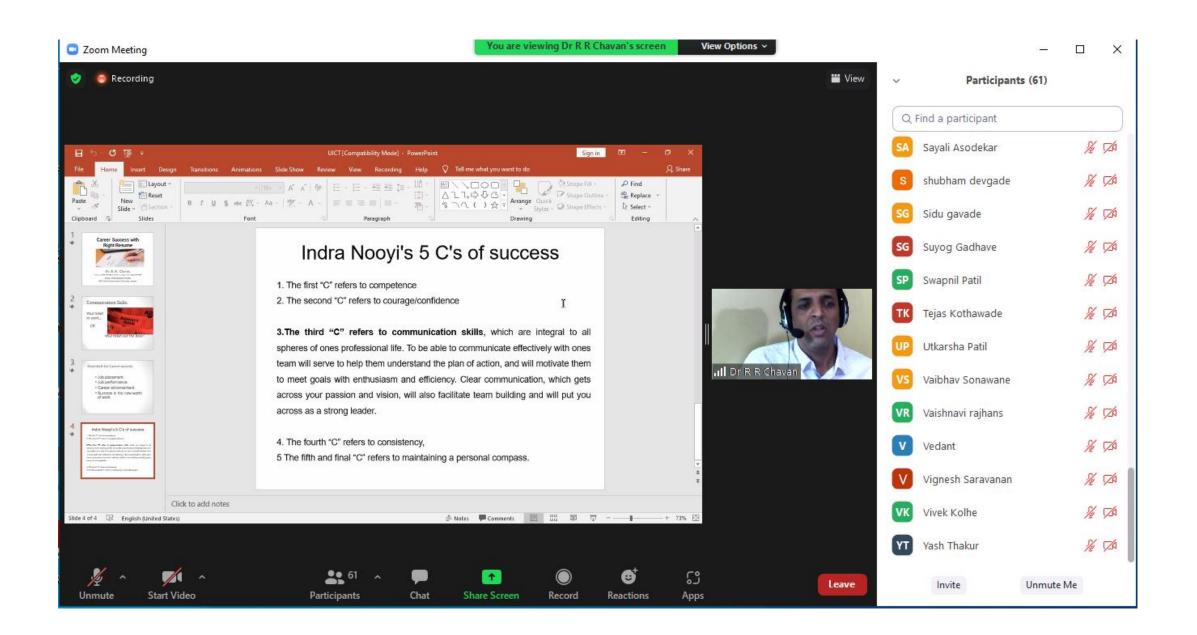

### Day 2 Topic : How to Write Resume **Resource Person : Dr. Ram Chavan**

## Indra Nooyi's 5 C's of success

- 1. The first "C" refers to competence
- 2. The second "C" refers to courage/confidence

3. The third "C" refers to communication skills, which are integral to all spheres of ones professional life. To be able to communicate effectively with ones team will serve to help them understand the plan of action, and will motivate them to meet goals with enthusiasm and efficiency. Clear communication, which gets across your passion and vision, will also facilitate team building and will put you across as a strong leader.

4. The fourth "C" refers to consistency,

Start Video

Unmute

5 The fifth and final "C" refers to maintaining a personal compass.

**60** 

Chat

Participants

1