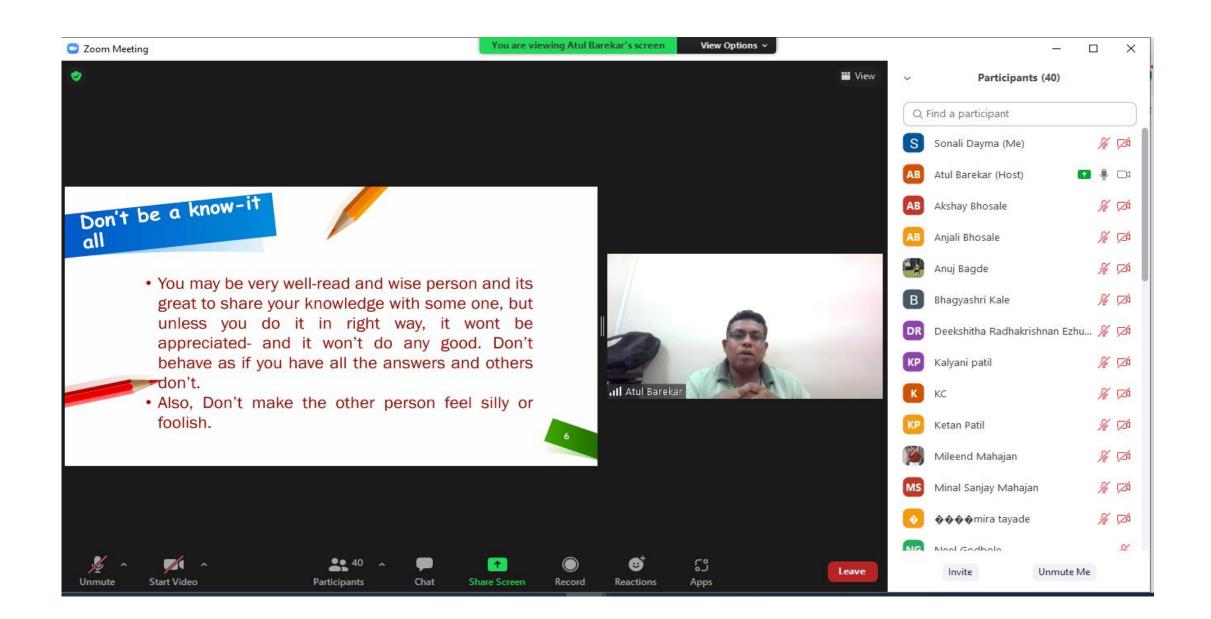

 Being able to hide your emotions is evolutionarily advantageous, and it pays off in everyday interactions with others .... Unless they find it out.

• Furthermore, When bluffing becomes quite common, it is not that easy to persuade others of the fact that you are competent when in fact you are not.