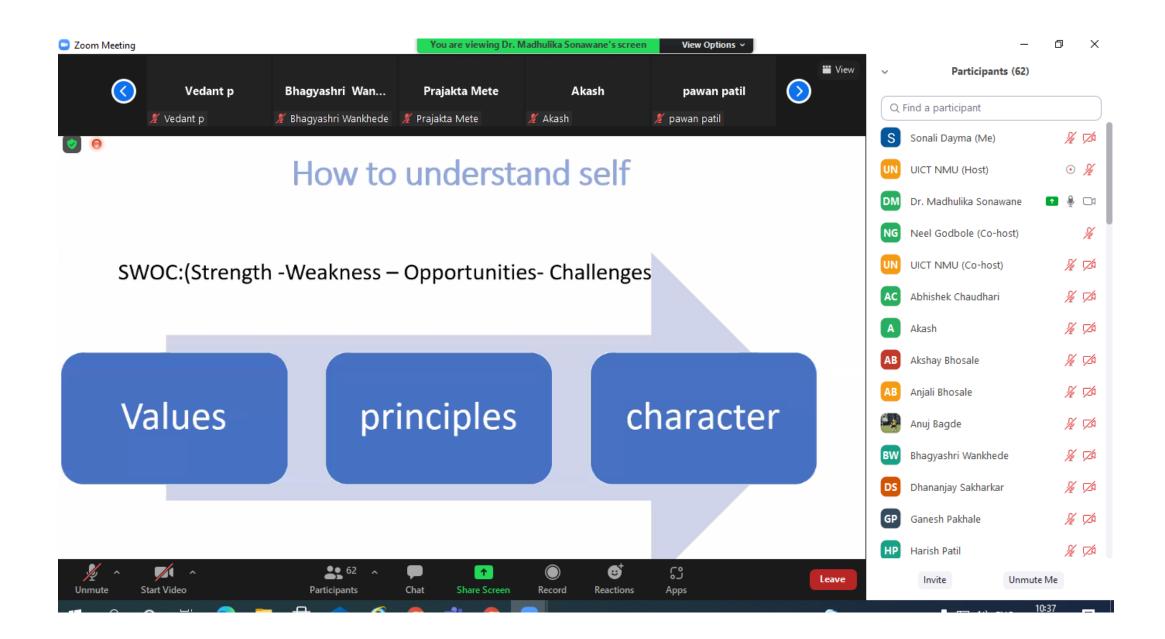

#### Central Training and Placement Cell & School of Management Studies jointly organized 2 Days Wprkshop "Enhancing Students Employability"



#### Day 1 Topic : Interview Techniques Resource Person: Prof. Madhulika Sonawane









### Day 2 Topic : How to Write Resume **Resource Person : Dr. Ram Chavan**

#### You are viewing Dr R R Chavan's screen View Options ~ 🛗 View Participants (60) Q Find a participant S Sonali Dayma (Me) Indra Nooyi's 5 C's of success UICT NMU (Host) 📭 🖉 🗅 Dr R R Chavan 1. The first "C" refers to competence 2. The second "C" refers to courage/confidence Neel Godbole (Co-host) NG UICT NMU (Co-host) 3. The third "C" refers to communication skills, which are integral to all Abhishek Chaudhari spheres of ones professional life. To be able to communicate effectively with ones AC team will serve to help them understand the plan of action, and will motivate them Akash Α to meet goals with enthusiasm and efficiency. Clear communication, which gets II Dr R R Chavan Akshay Bhosale AB across your